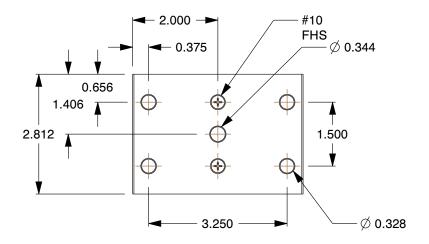

SCALE

0.22

2RCK8

Standard Linear

Linear Bearing

COMPONENT

INCH
SHEET

1 of 1