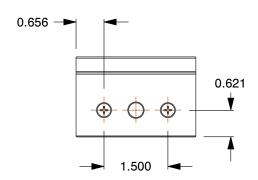

SCALE

0.22

2RCK8

Standard Linear

Linear Bearing

COMPONENT

INCH
SHEET

1 of 1