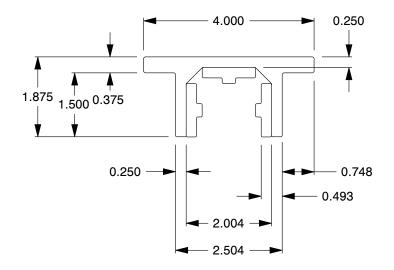

SCALE

0.22

2RCK8

Standard Linear

Linear Bearing

COMPONENT

INCH
SHEET

1 of 1