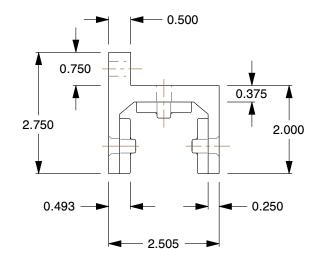

0.50

| COMPONENT      | Standard Linear |        |
|----------------|-----------------|--------|
| 2RCK6          |                 | UNIT   |
|                |                 | INCH   |
| Linear Bearing |                 | SHEET  |
| LII            | lear bearing    | 1 of 1 |