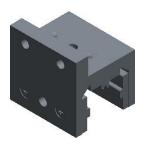

0.50

| COMPONENT      | Standard Linear |        |
|----------------|-----------------|--------|
| 2RCK6          |                 | UNIT   |
|                |                 | INCH   |
| Linear Bearing |                 | SHEET  |
| LII            | lear bearing    | 1 of 1 |