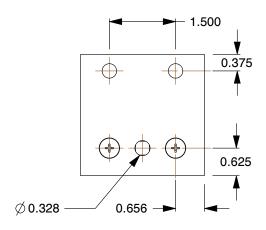

0.50

| COMPONENT      | Standard Linear |        |
|----------------|-----------------|--------|
| 2RCK6          |                 | UNIT   |
|                |                 | INCH   |
| Linear Bearing |                 | SHEET  |
| LII            | lear bearing    | 1 of 1 |