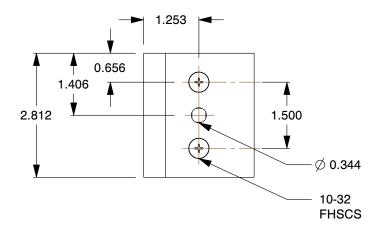

0.50

| COMPONENT      | Standard Linear |        |
|----------------|-----------------|--------|
| 2RCK6          |                 | UNIT   |
|                |                 | INCH   |
| Linear Bearing |                 | SHEET  |
| LII            | lear bearing    | 1 of 1 |