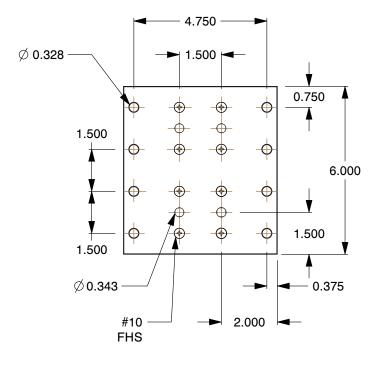

## GRAINGER.

100 Grainger Parkway, Lake Forest, Illinois 60045-5201 1-(800) GRAINGER, 1-(800) 472-4643, (847) 535-1000 www.grainger.com This file and any associated information and specifications are provided for reference and evaluation purposes only, and is subject to change without notice. Grainger makes no representations, warranties or guarantees as to the appropriateness, accuracy, completeness, or suitability for any purpose, of the file, information or specifications. You are solely responsible for the use of the file, information or specifications.

This drawing is the property of GRAINGER. It contains confidential, proprietary information that is GRAINGER property. Do not disclose to or duplicate for others except as authorized by GRAINGER.

0.33

SCALE

2RCK5

COMPONENT