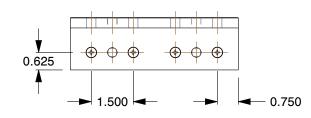

## GRAINGER.

100 Grainger Parkway, Lake Forest, Illinois 60045-5201 1-(800) GRAINGER, 1-(800) 472-4643, (847) 535-1000 www.grainger.com This file and any associated information and specifications are provided for reference and evaluation purposes only, and is subject to change without notice. Grainger makes no representations, warranties or guarantees as to the appropriateness, accuracy, completeness, or suitability for any purpose, of the file, information or specifications. You are solely responsible for the use of the file, information or specifications.

This drawing is the property of GRAINGER. It contains confidential, proprietary information that is GRAINGER property. Do not disclose to or duplicate for others except as authorized by GRAINGER.

0.33

SCALE

2RCK5

COMPONENT

Li