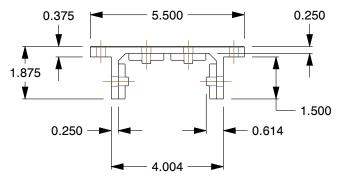

## GRAINGER.

100 Grainger Parkway, Lake Forest, Illinois 60045-5201 1-(800) GRAINGER, 1-(800) 472-4643, (847) 535-1000 www.grainger.com This file and any associated information and specifications are provided for reference and evaluation purposes only, and is subject to change without notice. Grainger makes no representations, warranties or guarantees as to the appropriateness, accuracy, completeness, or suitability for any purpose, of the file, information or specifications. You are solely responsible for the use of the file, information or specifications.

This drawing is the property of GRAINGER. It contains confidential, proprietary information that is GRAINGER property. Do not disclose to or duplicate for others except as authorized by GRAINGER.

0.33

SCALE

2RCK5

COMPONENT

Line