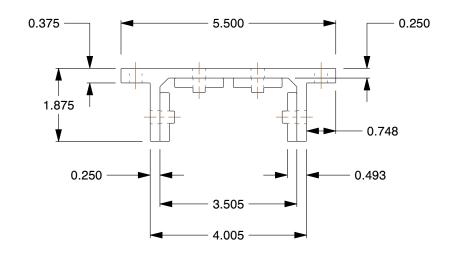

## GRAINGER.

100 Grainger Parkway, Lake Forest, Illinois 60045-5201 1-(800) GRAINGER, 1-(800) 472-4643, (847) 535-1000 www.grainger.com This file and any associated information and specifications are provided for reference and evaluation purposes only, and is subject to change without notice. Grainger makes no representations, warranties or guarantees as to the appropriateness, accuracy, completeness, or suitability for any purpose, of the file, information or specifications.

You are solely responsible for the use of the file, information or specifications.

This drawing is the property of GRAINGER. It contains confidential, proprietary information that is GRAINGER property. Do not disclose to or duplicate for others except as authorized by GRAINGER.

**SCALE** 

0.20

COMPONENT

| 2RC