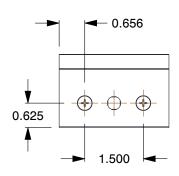

## GRAINGER.

100 Grainger Parkway, Lake Forest, Illinois 60045-5201 1-(800) GRAINGER, 1-(800) 472-4643, (847) 535-1000 www.grainger.com This file and any associated information and specifications are provided for reference and evaluation purposes only, and is subject to change without notice. Grainger makes no representations, warranties or guarantees as to the appropriateness, accuracy, completeness, or suitability for any purpose, of the file, information or specifications.

You are solely responsible for the use of the file, information or specifications.

This drawing is the property of GRAINGER. It contains confidential, proprietary information that is GRAINGER property. Do not disclose to or duplicate for others except as authorized by GRAINGER.

**SCALE** 

0.20

COMPONENT

| 2