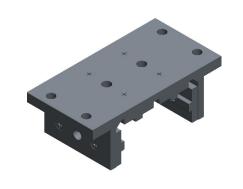

**SCALE** 

0.20

COMPONENT

| 2RCK4          | UNIT   |
|----------------|--------|
|                | INCH   |
| Linear Bearing | SHEET  |
|                | 1 of 1 |

Standard Linear