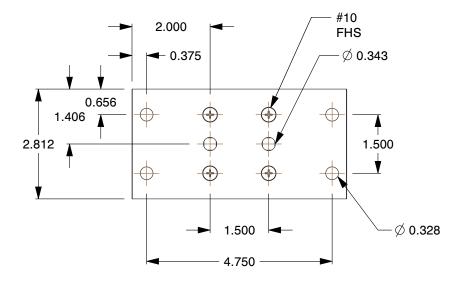

## GRAINGER.

100 Grainger Parkway, Lake Forest, Illinois 60045-5201 1-(800) GRAINGER, 1-(800) 472-4643, (847) 535-1000 www.grainger.com This file and any associated information and specifications are provided for reference and evaluation purposes only, and is subject to change without notice. Grainger makes no representations, warranties or guarantees as to the appropriateness, accuracy, completeness, or suitability for any purpose, of the file, information or specifications.

You are solely responsible for the use of the file, information or specifications.

This drawing is the property of GRAINGER. It contains confidential, proprietary information that is GRAINGER property. Do not disclose to or duplicate for others except as authorized by GRAINGER.

**SCALE** 

0.20

COMPONENT

|