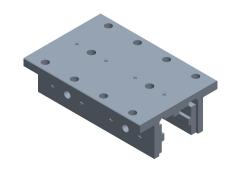

**SCALE** 

0.68

Long Standard Linear Bearing

2RCK3

Linear Bearing

INCH
SHEET

1 of 1