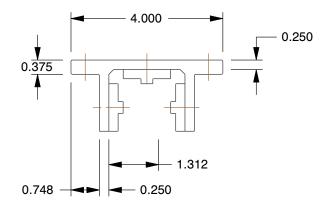

**SCALE** 

0.68

Long Standard Linear Bearing

2RCK3

Linear Bearing

INCH
SHEET

1 of 1