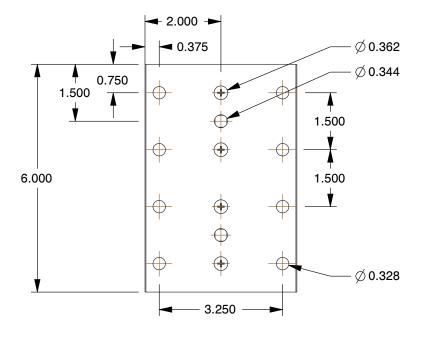

**SCALE** 

0.68

Long Standard Linear Bearing

2RCK3

Linear Bearing

INCH
SHEET

1 of 1