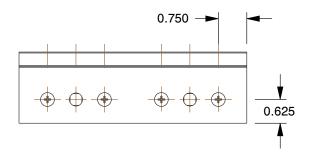

**SCALE** 

0.68

Long Standard Linear Bearing

2RCK3

Linear Bearing

INCH
SHEET

1 of 1