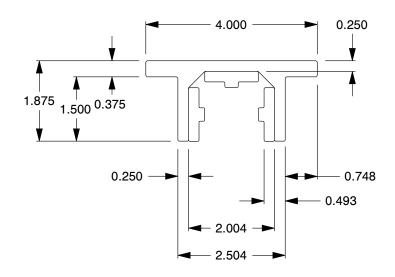

## GRAINGER.

100 Grainger Parkway, Lake Forest, Illinois 60045-5201 1-(800) GRAINGER, 1-(800) 472-4643, (847) 535-1000 www.grainger.com This file and any associated information and specifications are provided for reference and evaluation purposes only, and is subject to change without notice. Grainger makes no representations, warranties or guarantees as to the appropriateness, accuracy, completeness, or suitability for any purpose, of the file, information or specifications. You are solely responsible for the use of the file, information or specifications.

This drawing is the property of GRAINGER. It contains confidential, proprietary information that is GRAINGER property. Do not disclose to or duplicate for others except as authorized by GRAINGER.

**SCALE** 

0.22

2RCK2

Standard L