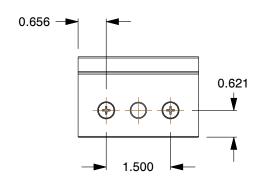

## GRAINGER.

100 Grainger Parkway, Lake Forest, Illinois 60045-5201 1-(800) GRAINGER, 1-(800) 472-4643, (847) 535-1000 www.grainger.com This file and any associated information and specifications are provided for reference and evaluation purposes only, and is subject to change without notice. Grainger makes no representations, warranties or guarantees as to the appropriateness, accuracy, completeness, or suitability for any purpose, of the file, information or specifications. You are solely responsible for the use of the file, information or specifications.

This drawing is the property of GRAINGER. It contains confidential, proprietary information that is GRAINGER property. Do not disclose to or duplicate for others except as authorized by GRAINGER.

**SCALE** 

0.22

2RCK2

Standard