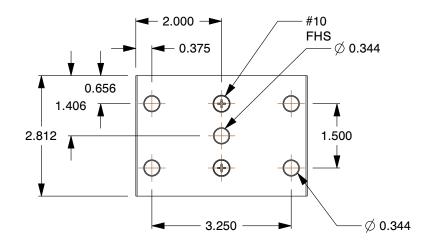

## GRAINGER.

100 Grainger Parkway, Lake Forest, Illinois 60045-5201 1-(800) GRAINGER, 1-(800) 472-4643, (847) 535-1000 www.grainger.com This file and any associated information and specifications are provided for reference and evaluation purposes only, and is subject to change without notice. Grainger makes no representations, warranties or guarantees as to the appropriateness, accuracy, completeness, or suitability for any purpose, of the file, information or specifications. You are solely responsible for the use of the file, information or specifications.

This drawing is the property of GRAINGER. It contains confidential, proprietary information that is GRAINGER property. Do not disclose to or duplicate for others except as authorized by GRAINGER.

**SCALE** 

0.22

2RCK2

Standa