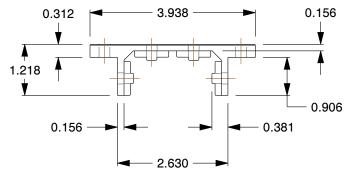

0.33

2RCK1

Standard Linear

Linear Bearing

COMPONENT

UNIT
INCH
SHEET

1 of 1