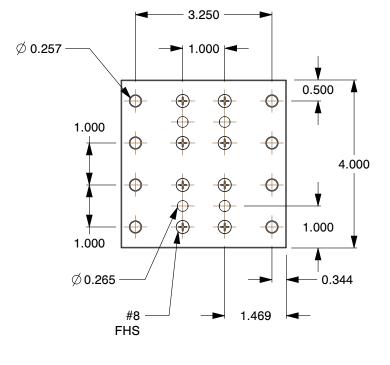

0.33

2RCK1

Standard Linear

Linear Bearing

COMPONENT

UNIT
INCH
SHEET

1 of 1