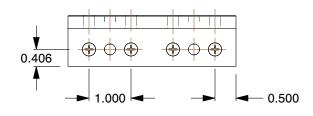

0.33

2RCK1

Standard Linear

Linear Bearing

COMPONENT

UNIT
INCH
SHEET

1 of 1