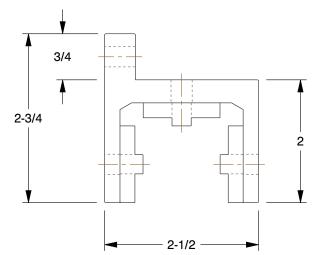

## GRAINGER.

100 Grainger Parkway, Lake Forest, Illinois 60045-5201 1-(800) GRAINGER, 1-(800) 472-4643, (847) 535-1000 www.grainger.com This file and any associated information and specifications are provided for reference and evaluation purposes only, and is subject to change without notice. Grainger makes no representations, warranties or guarantees as to the appropriateness, accuracy, completeness, or suitability for any purpose, of the file, information or specifications. You are solely responsible for the use of the file, information or specifications.

This drawing is the property of GRAINGER. It contains confidential, proprietary information that is GRAINGER property. Do not disclose to or duplicate for others except as authorized by GRAINGER.

0.59

**SCALE** 

2RCJ5

COMPONENT