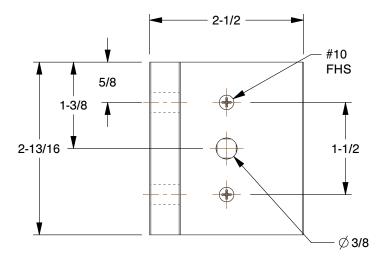

## GRAINGER.

100 Grainger Parkway, Lake Forest, Illinois 60045-5201 1-(800) GRAINGER, 1-(800) 472-4643, (847) 535-1000 www.grainger.com This file and any associated information and specifications are provided for reference and evaluation purposes only, and is subject to change without notice. Grainger makes no representations, warranties or guarantees as to the appropriateness, accuracy, completeness, or suitability for any purpose, of the file, information or specifications. You are solely responsible for the use of the file, information or specifications.

This drawing is the property of GRAINGER. It contains confidential, proprietary information that is GRAINGER property. Do not disclose to or duplicate for others except as authorized by GRAINGER.

0.59

**SCALE** 

2RCJ5

COMPON