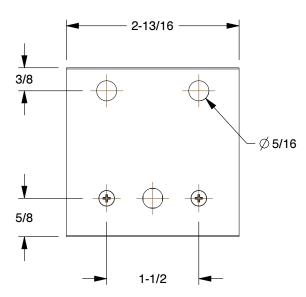

## GRAINGER.

100 Grainger Parkway, Lake Forest, Illinois 60045-5201 1-(800) GRAINGER, 1-(800) 472-4643, (847) 535-1000 www.grainger.com This file and any associated information and specifications are provided for reference and evaluation purposes only, and is subject to change without notice. Grainger makes no representations, warranties or guarantees as to the appropriateness, accuracy, completeness, or suitability for any purpose, of the file, information or specifications. You are solely responsible for the use of the file, information or specifications.

This drawing is the property of GRAINGER. It contains confidential, proprietary information that is GRAINGER property. Do not disclose to or duplicate for others except as authorized by GRAINGER.

0.59

**SCALE** 

2RCJ5

COMPONEN