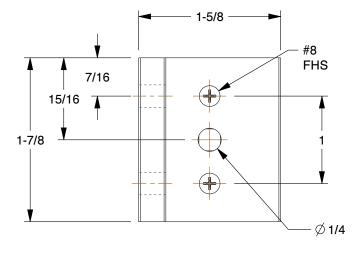

## GRAINGER.

100 Grainger Parkway, Lake Forest, Illinois 60045-5201 1-(800) GRAINGER, 1-(800) 472-4643, (847) 535-1000 www.grainger.com This file and any associated information and specifications are provided for reference and evaluation purposes only, and is subject to change without notice. Grainger makes no representations, warranties or guarantees as to the appropriateness, accuracy, completeness, or suitability for any purpose, of the file, information or specifications. You are solely responsible for the use of the file, information or specifications.

This drawing is the property of GRAINGER. It contains confidential, proprietary information that is GRAINGER property. Do not disclose to or duplicate for others except as authorized by GRAINGER.

0.59

**SCALE** 

Linear Bearin