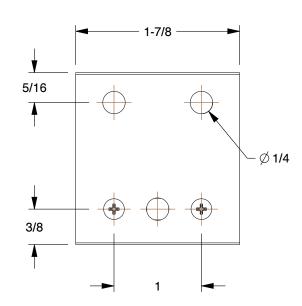

## GRAINGER.

100 Grainger Parkway, Lake Forest, Illinois 60045-5201 1-(800) GRAINGER, 1-(800) 472-4643, (847) 535-1000 www.grainger.com This file and any associated information and specifications are provided for reference and evaluation purposes only, and is subject to change without notice. Grainger makes no representations, warranties or guarantees as to the appropriateness, accuracy, completeness, or suitability for any purpose, of the file, information or specifications. You are solely responsible for the use of the file, information or specifications.

This drawing is the property of GRAINGER. It contains confidential, proprietary information that is GRAINGER property. Do not disclose to or duplicate for others except as authorized by GRAINGER.

0.59

**SCALE** 

Linear Bearing