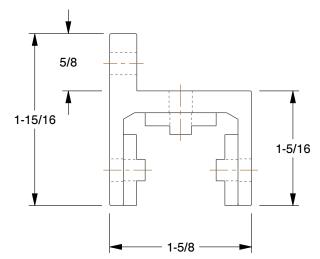

## GRAINGER.

100 Grainger Parkway, Lake Forest, Illinois 60045-5201 1-(800) GRAINGER, 1-(800) 472-4643, (847) 535-1000 www.grainger.com This file and any associated information and specifications are provided for reference and evaluation purposes only, and is subject to change without notice. Grainger makes no representations, warranties or guarantees as to the appropriateness, accuracy, completeness, or suitability for any purpose, of the file, information or specifications. You are solely responsible for the use of the file, information or specifications.

This drawing is the property of GRAINGER. It contains confidential, proprietary information that is GRAINGER property. Do not disclose to or duplicate for others except as authorized by GRAINGER.

0.59

**SCALE** 

Linear Bearing

C