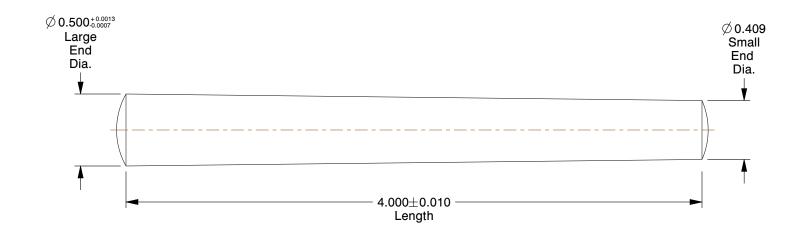

## NOTES:

1. SIZE: #8

2. TYPE: Standard

3. MATERIAL: 18-8 Stainless Steel

4. FINISH: Plain

5. STANDARDS: ANSI/ASME B18.8.2

100 Grainger Parkway, Lake Forest, Illinois 60045-5201 1-(800) GRAINGER, 1-(800) 472-4643, (847) 535-1000 www.grainger.com This file and any associated information and specifications are provided for reference and evaluation purposes only, and is subject to change without notice. Grainger makes no representations, warranties or guarantees as to the appropriateness, accuracy, completeness, or suitability for any purpose, of the file, information or specifications. You are solely responsible for the use of the file, information or specifications.

## 2PZZ8

COMPONENT

Taper Pin, Std, 18-8, #8 x 4 In L

| UNIT  |
|-------|
| INCH  |
| SHEET |

Taper Pin

1 of 1