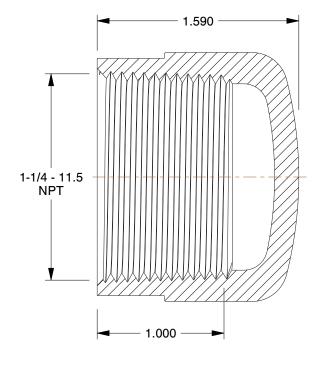

## **NOTES:**

1. ITEM: Cap 2. COLOR: Gray

3. MAX. TEMP.: 210°F

4. PIPE SIZE - PIPE FITTING: 1-1/4"
5. MAX. PRESSURE: 260 psi @ 73°F
6. PIPE FITTING MATERIAL: CPVC
7. STANDARDS: ASTM D1784, NSF14
8. FITTING CONNECTION TYPE: FNPT
9. FITTING SCHEDULE/CLASS: Schedule 80