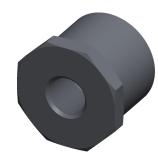

## NOTES:

1. COLOR: Gray

- 2. MAX. TEMP.: 210°F
- 3. ITEM: Reducer Bushing
- 4. PIPE FITTING MATERIAL: CPVC
- 5. MAX. PRESSURE: 235 psi @ 73°F
- 6. STANDARDS: ASTM D1784, NSF14
- 7. PIPE SIZE PIPE FITTING: 1-1/2" x 1/2"
- 8. FITTING SCHEDULE/CLASS: Schedule 80
- 9. FITTING CONNECTION TYPE: Spigot x FNPT