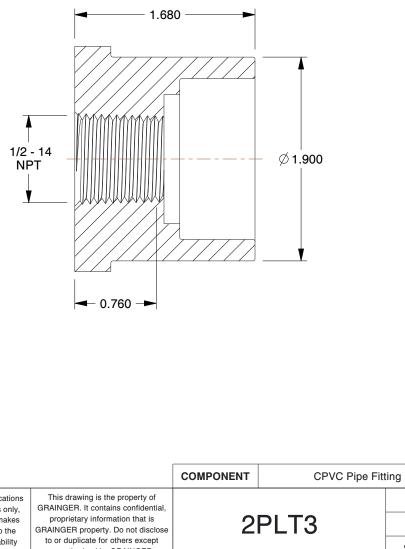

## NOTES:

1. COLOR: Gray

- 2. MAX. TEMP.: 210°F
- 3. ITEM: Reducer Bushing
- 4. PIPE FITTING MATERIAL: CPVC
- 5. MAX. PRESSURE: 235 psi @ 73°F
- 6. STANDARDS: ASTM D1784, NSF14
- 7. PIPE SIZE PIPE FITTING: 1-1/2" x 1/2"
- 8. FITTING SCHEDULE/CLASS: Schedule 80
- 9. FITTING CONNECTION TYPE: Spigot x FNPT