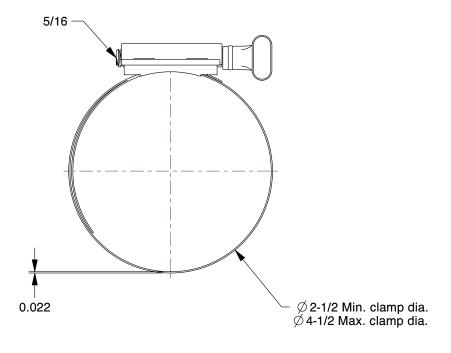

0.73

COMPONENT

Worm Gear Hose Clamp

2PA81

Worm Gear Hose Clamp: Quick Release, 9/16 in Hose Clamp Band Wd, 10 PK

INCH SHEET

UNIT

1 of 1