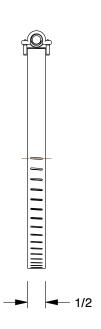

2PA77

COMPONENT

Worm Gear Hose Clamp: Interlocked, 1/2 in Hose Clamp Band Wd, 10 PK

|  | UNIT   |
|--|--------|
|  | INCH   |
|  | SHEET  |
|  | 1 of 1 |

Worm Gear Hose Clamp