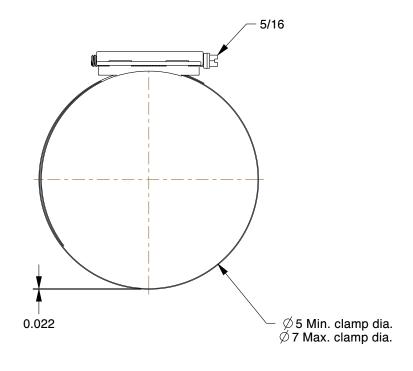

2PA77

COMPONENT

Worm Gear Hose Clamp: Interlocked, 1/2 in Hose Clamp Band Wd, 10 PK

|  | UNIT   |
|--|--------|
|  | INCH   |
|  | SHEET  |
|  | 1 of 1 |

Worm Gear Hose Clamp