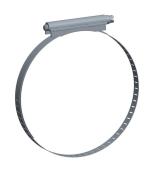

2PA77

COMPONENT

Worm Gear Hose Clamp: Interlocked, 1/2 in Hose Clamp Band Wd, 10 PK

|  | UNIT   |
|--|--------|
|  | INCH   |
|  | SHEET  |
|  | 1 of 1 |

Worm Gear Hose Clamp