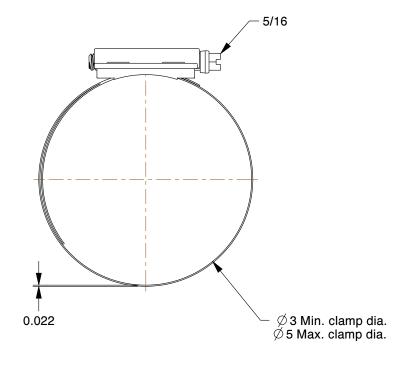

0.67

COMPONENT

Worm Gear Hose Clamp

2PA73

Worm Gear Hose Clamp: Interlocked, 1/2 in Hose Clamp Band Wd, 10 PK INCH
SHEET

1 of 1