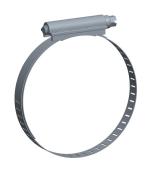

0.67

COMPONENT

Worm Gear Hose Clamp

2PA73

Worm Gear Hose Clamp: Interlocked, 1/2 in Hose Clamp Band Wd, 10 PK INCH
SHEET

1 of 1