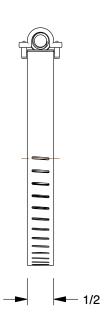

0.67

COMPONENT

Worm Gear Hose Clamp

2PA73

Worm Gear Hose Clamp: Interlocked, 1/2 in Hose Clamp Band Wd, 10 PK INCH
SHEET

1 of 1