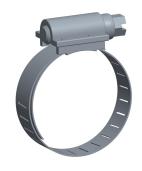

1.34

COMPONENT

Worm Gear Hose Clamp

2PA66

Worm Gear Hose Clamp: Interlocked, 1/2 in Hose Clamp Band Wd, 10 PK

INCH SHEET

UNIT

1 of 1