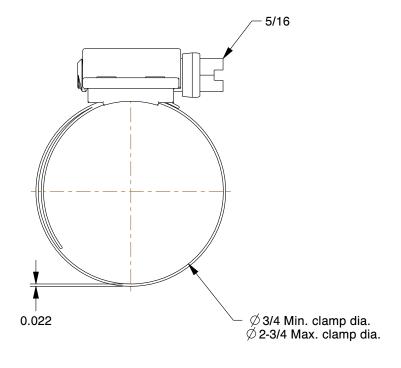

1.34

COMPONENT

Worm Gear Hose Clamp

2PA66

Worm Gear Hose Clamp: Interlocked, 1/2 in Hose Clamp Band Wd, 10 PK

INCH SHEET

UNIT

1 of 1