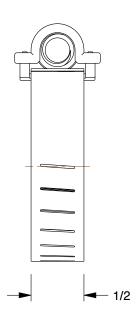

1.34

COMPONENT

Worm Gear Hose Clamp

2PA66

Worm Gear Hose Clamp: Interlocked, 1/2 in Hose Clamp Band Wd, 10 PK

INCH SHEET

UNIT

1 of 1