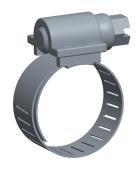

1.88

COMPONENT

Worm Gear Hose Clamp

2PA61

Worm Gear Hose Clamp: Interlocked, 1/2 in Hose Clamp Band Wd, 10 PK INCH
SHEET

1 of 1