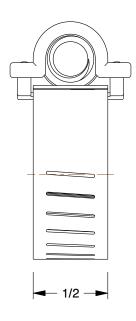

1.88

COMPONENT

Worm Gear Hose Clamp

2PA61

Worm Gear Hose Clamp: Interlocked, 1/2 in Hose Clamp Band Wd, 10 PK INCH
SHEET

1 of 1