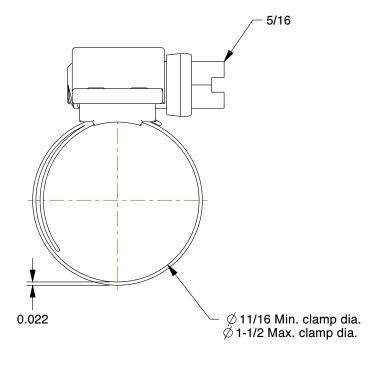

1.88

COMPONENT

Worm Gear Hose Clamp

2PA61

Worm Gear Hose Clamp: Interlocked, 1/2 in Hose Clamp Band Wd, 10 PK INCH
SHEET

1 of 1