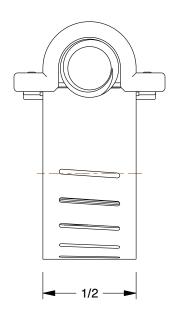

SCALE

2.35

COMPONENT V

Worm Gear Hose Clamp

2PA60

Worm Gear Hose Clamp: Interlocked, 1/2 in Hose Clamp Band Wd, 10 PK INCH

UNIT

1 of 1