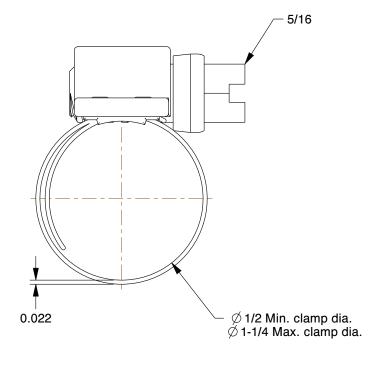

SCALE

2.35

COMPONENT V

Worm Gear Hose Clamp

2PA60

Worm Gear Hose Clamp: Interlocked, 1/2 in Hose Clamp Band Wd, 10 PK INCH

UNIT

1 of 1