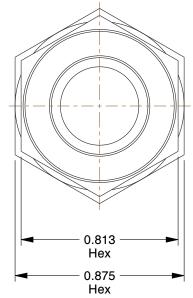

## **NOTES:**

1. MAX PRESSURE: 200 psi 2. TEMP RANGE: -65° to 200°F 3. TUBE FITTING MATERIAL: Brass

4. FITTING CONNECTION TYPE: Compression x MNPT

5. BASIC FITTING SHAPE : Adapter 6. SPECIFIC FITTING SHAPE : Connector

**SCALE** 

2.01

2P243

COMPONENT

Connector, Brass, CompxM, 1/2In, PK10

UNIT
INCH
SHEET

Male Connector

1 of 1