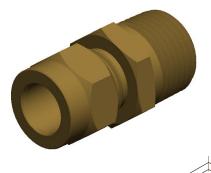

## **NOTES:**

1. MAX PRESSURE: 200 psi 2. TEMP RANGE: -65° to 200°F 3. TUBE FITTING MATERIAL: Brass

4. FITTING CONNECTION TYPE: Compression x MNPT

5. BASIC FITTING SHAPE : Adapter 6. SPECIFIC FITTING SHAPE : Connector

**SCALE** 

2.01

2P243

COMPONENT

Connector, Brass, CompxM, 1/2In, PK10

UNIT
INCH
SHEET

Male Connector

1 of 1