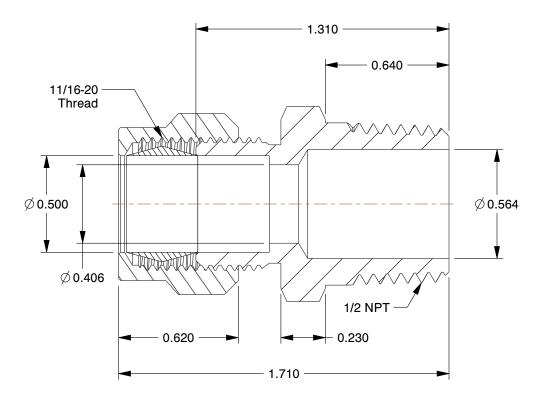

## **NOTES:**

1. MAX PRESSURE: 200 psi 2. TEMP RANGE: -65° to 200°F 3. TUBE FITTING MATERIAL: Brass

4. FITTING CONNECTION TYPE: Compression x MNPT

5. BASIC FITTING SHAPE : Adapter 6. SPECIFIC FITTING SHAPE : Connector

**SCALE** 

2.01

2P243

COMPONENT

Connector, Brass, CompxM, 1/2In, PK10

UNIT
INCH
SHEET

Male Connector

1 of 1