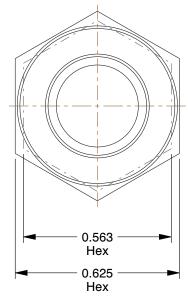

## NOTES:

1. MAX PRESSURE: 200 psi 2. TEMP RANGE: -65° to 200°F 3. TUBE FITTING MATERIAL: Brass

4. FITTING CONNECTION TYPE: Compression x MNPT

5. BASIC FITTING SHAPE: Adapter 6. SPECIFIC FITTING SHAPE: Connector

2.74

COMPONENT

UNIT 2P239 INCH SHEET Connector, Brass, CompxM, 3/8Inx1/4In, PK10 1 of 1

Male Connector