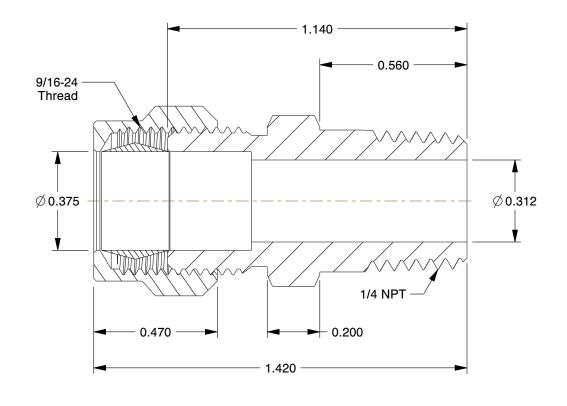

## NOTES:

1. MAX PRESSURE: 200 psi 2. TEMP RANGE: -65° to 200°F 3. TUBE FITTING MATERIAL: Brass

4. FITTING CONNECTION TYPE: Compression x MNPT

5. BASIC FITTING SHAPE: Adapter 6. SPECIFIC FITTING SHAPE: Connector

2.74

COMPONENT

UNIT 2P239 INCH SHEET Connector, Brass, CompxM, 3/8Inx1/4In, PK10 1 of 1

Male Connector