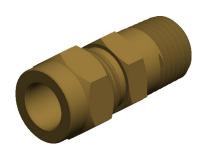

## NOTES:

1. MAX PRESSURE: 200 psi 2. TEMP RANGE: -65° to 200°F 3. TUBE FITTING MATERIAL: Brass

4. FITTING CONNECTION TYPE: Compression x MNPT

5. BASIC FITTING SHAPE: Adapter 6. SPECIFIC FITTING SHAPE: Connector

2.74

COMPONENT

UNIT 2P239 INCH SHEET Connector, Brass, CompxM, 3/8Inx1/4In, PK10 1 of 1

Male Connector