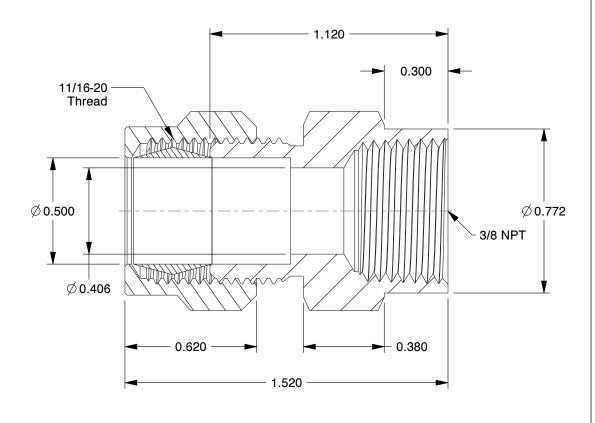

## NOTES:

1. MAX PRESSURE: 200 psi 2. TEMP RANGE: -65° to 200°F 3. TUBE FITTING MATERIAL: Brass

4. FITTING CONNECTION TYPE: Compression x FNPT

5. BASIC FITTING SHAPE : Adapter 6. SPECIFIC FITTING SHAPE : Connector

2.21

| COMPONENT                                         | Female Connector |        |
|---------------------------------------------------|------------------|--------|
| 2P233 Connector, Brass, CompxF, 1/2lnx3/8ln, PK10 |                  | UNIT   |
|                                                   |                  | INCH   |
|                                                   |                  | SHEET  |
|                                                   |                  | 1 of 1 |