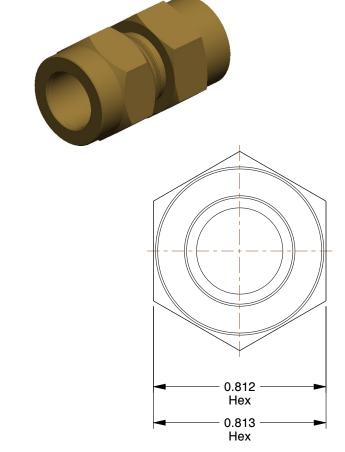

## NOTES:

1. MAX PRESSURE: 200 psi 2. TEMP RANGE: -65° to 200°F 3. TUBE FITTING MATERIAL: Brass

4. FITTING CONNECTION TYPE: Compression x FNPT

5. BASIC FITTING SHAPE : Adapter 6. SPECIFIC FITTING SHAPE : Connector

2.21

| COMPONENT                                         | Female Connector |        |
|---------------------------------------------------|------------------|--------|
| 2P233 Connector, Brass, CompxF, 1/2lnx3/8ln, PK10 |                  | UNIT   |
|                                                   |                  | INCH   |
|                                                   |                  | SHEET  |
|                                                   |                  | 1 of 1 |