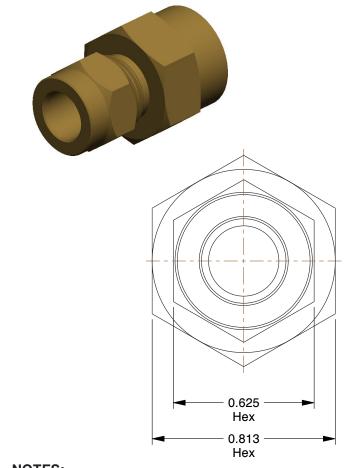

## NOTES:

1. MAX PRESSURE: 200 psi 2. TEMP RANGE: -65° to 200°F 3. TUBE FITTING MATERIAL: Brass

4. FITTING CONNECTION TYPE : Compression x FNPT

5. BASIC FITTING SHAPE: Adapter 6. SPECIFIC FITTING SHAPE: Connector

2.35

2P232

Connector, Brass, CompxF, 3/8In, PK10

COMPONENT

UNIT INCH SHEET 1 of 1

Female Connector