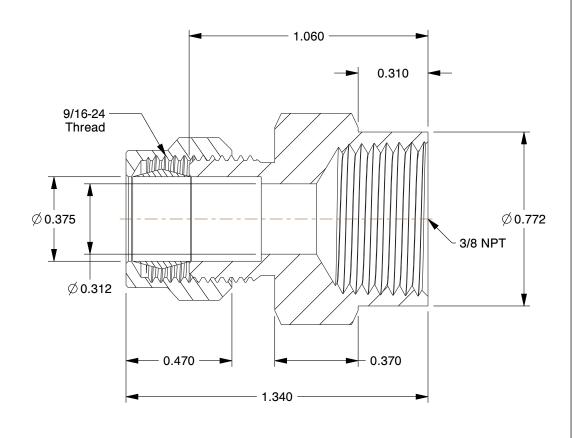

## NOTES:

1. MAX PRESSURE: 200 psi 2. TEMP RANGE: -65° to 200°F 3. TUBE FITTING MATERIAL: Brass

4. FITTING CONNECTION TYPE : Compression x FNPT

5. BASIC FITTING SHAPE: Adapter 6. SPECIFIC FITTING SHAPE: Connector

2.35

2P232

Connector, Brass, CompxF, 3/8In, PK10

COMPONENT

UNIT INCH SHEET 1 of 1

Female Connector