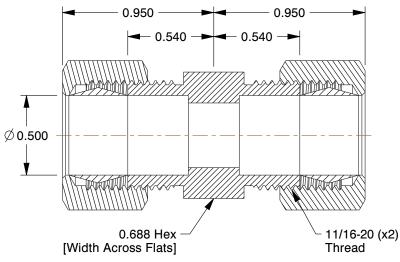

## **NOTES:**

1. FITTING CONNECTION TYPE: Compression

2. TUBE FITTING MATERIAL : Brass

3. TUBE SIZE : 1/2 x 1/2

4. BASIC FITTING SHAPE: Union 5. MAX. PRESSURE: 200 psi 6. TEMP. RANGE: -65° to 200°F

|   | D 71 | CI |      |
|---|------|----|------|
| 6 | RA   | 5  | 7. 1 |
|   |      |    |      |

1.66

SCALE

ty of dential, at is disclose ccept

COMPONENT

2P220

Union, Brass, Comp, 1/2In, PK10

| Union |       |
|-------|-------|
|       | UNIT  |
|       | INCH  |
|       | SHEET |
| 10    |       |

1 of 1