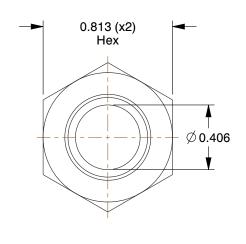

## **NOTES:**

1. FITTING CONNECTION TYPE: Compression

2. TUBE FITTING MATERIAL : Brass

3. TUBE SIZE : 1/2 x 1/2

4. BASIC FITTING SHAPE: Union 5. MAX. PRESSURE: 200 psi 6. TEMP. RANGE: -65° to 200°F

|   | D 71 | CI |      |
|---|------|----|------|
| 6 | RA   | 5  | 7. 1 |
|   |      |    |      |

1.66

SCALE

ty of dential, at is disclose ccept

COMPONENT

2P220

Union, Brass, Comp, 1/2In, PK10

| Union |       |
|-------|-------|
|       | UNIT  |
|       | INCH  |
|       | SHEET |
| 10    |       |

1 of 1