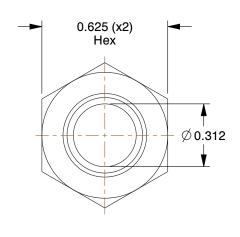

## NOTES:

1. FITTING CONNECTION TYPE : Compression

2. TUBE FITTING MATERIAL : Brass

3. TUBE SIZE: 3/8 x 3/8

4. BASIC FITTING SHAPE: Union 5. MAX. PRESSURE: 200 psi 6. TEMP. RANGE: -65° to 200°F

|   | D 71 | CI |      |
|---|------|----|------|
| 6 | RA   | 5  | 7. 1 |
|   |      |    |      |

2.10

SCALE

| COMPONENT   | Union                 |        |  |
|-------------|-----------------------|--------|--|
|             | UNIT                  |        |  |
| 2           | INCH                  |        |  |
|             | es, Comp, 3/8In, PK10 | SHEET  |  |
| Union, Bras |                       | 1 of 1 |  |