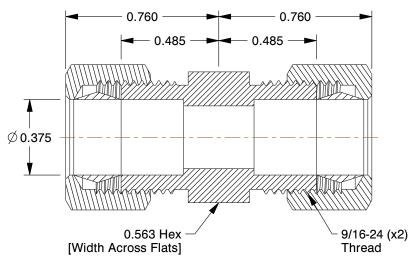

## NOTES:

1. FITTING CONNECTION TYPE : Compression

2. TUBE FITTING MATERIAL : Brass

3. TUBE SIZE: 3/8 x 3/8

4. BASIC FITTING SHAPE: Union 5. MAX. PRESSURE: 200 psi 6. TEMP. RANGE: -65° to 200°F

|   | D 71 | CI |      |
|---|------|----|------|
| 6 | RA   | 5  | 7. 1 |
|   |      |    |      |

2.10

SCALE

| COMPONENT   | Union                 |        |  |
|-------------|-----------------------|--------|--|
|             | UNIT                  |        |  |
| 2           | INCH                  |        |  |
|             | es, Comp, 3/8In, PK10 | SHEET  |  |
| Union, Bras |                       | 1 of 1 |  |