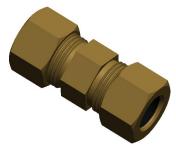

## NOTES:

1. FITTING CONNECTION TYPE : Compression

2. TUBE FITTING MATERIAL : Brass

3. TUBE SIZE: 3/8 x 3/8

4. BASIC FITTING SHAPE: Union 5. MAX. PRESSURE: 200 psi 6. TEMP. RANGE: -65° to 200°F

|   | D 71 | CI |      |
|---|------|----|------|
| 6 | RA   | 5  | 7. 1 |
|   |      |    |      |

2.10

SCALE

| COMPONENT   | Union                 |        |  |
|-------------|-----------------------|--------|--|
|             | UNIT                  |        |  |
| 2           | INCH                  |        |  |
|             | es, Comp, 3/8In, PK10 | SHEET  |  |
| Union, Bras |                       | 1 of 1 |  |