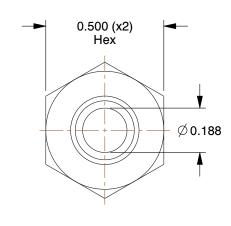

## NOTES:

1. FITTING CONNECTION TYPE: Compression

2. TUBE FITTING MATERIAL: Brass

3. TUBE SIZE: 1/4 x 1/4

4. BASIC FITTING SHAPE: Union 5. MAX. PRESSURE: 300 psi 6. TEMP. RANGE: -65° to 200°F

100 Grainger Parkway, Lake Forest, Illinois 60045-5201 1-(800) GRAINGER, 1-(800) 472-4643, (847) 535-1000 www.grainger.com This file and any associated information and specifications are provided for reference and evaluation purposes only, and is subject to change without notice. Grainger makes no representations, warranties or guarantees as to the appropriateness, accuracy, completeness, or suitability for any purpose, of the file, information or specifications. You are solely responsible for the use of the file, information or specifications.

2.46

COMPONENT

Union

2P218

Union, Brass, Comp, 1/4In, PK10

INCH SHEET

1 of 1

UNIT