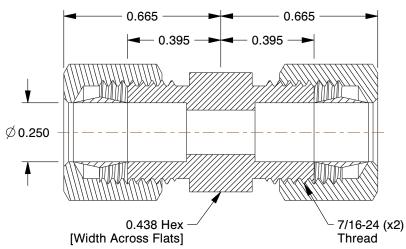

## NOTES:

1. FITTING CONNECTION TYPE: Compression

2. TUBE FITTING MATERIAL: Brass

3. TUBE SIZE: 1/4 x 1/4

4. BASIC FITTING SHAPE: Union 5. MAX. PRESSURE: 300 psi 6. TEMP. RANGE: -65° to 200°F

100 Grainger Parkway, Lake Forest, Illinois 60045-5201 1-(800) GRAINGER, 1-(800) 472-4643, (847) 535-1000 www.grainger.com This file and any associated information and specifications are provided for reference and evaluation purposes only, and is subject to change without notice. Grainger makes no representations, warranties or guarantees as to the appropriateness, accuracy, completeness, or suitability for any purpose, of the file, information or specifications. You are solely responsible for the use of the file, information or specifications.

2.46

COMPONENT

Union

2P218

Union, Brass, Comp, 1/4In, PK10

INCH SHEET

1 of 1

UNIT