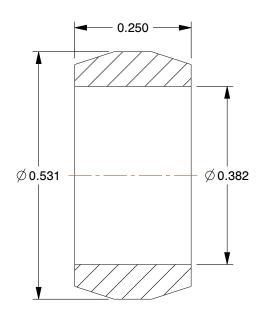

## NOTES:

1. TUBE SIZE: 3/8

2. TUBE FITTING MATERIAL: Brass

3. FITTING CONNECTION TYPE: Compression

4. TEMP. RANGE: -65° to 200°F 5. MAX.PRESSURE: 200 psi

100 Grainger Parkway, Lake Forest, Illinois 60045-5201 1-(800) GRAINGER, 1-(800) 472-4643, (847) 535-1000 www.grainger.com This file and any associated information and specifications are provided for reference and evaluation purposes only, and is subject to change without notice. Grainger makes no representations, warranties or guarantees as to the appropriateness, accuracy, completeness, or suitability for any purpose, of the file, information or specifications. You are solely responsible for the use of the file, information or specifications.

4.86

2P212

COMPONENT

Sleeve, Brass, Comp, 3/8In, PK10

UNIT INCH SHEET

Sleeve

1 of 1