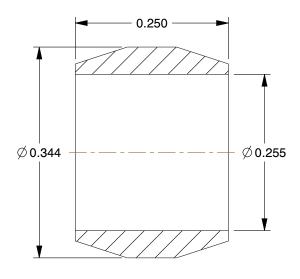

## NOTES:

1. TUBE SIZE: 1/4

2. TUBE FITTING MATERIAL: Brass

3. FITTING CONNECTION TYPE: Compression

4. TEMP. RANGE: -65° to 200°F 5. MAX.PRESSURE: 300 psi

100 Grainger Parkway, Lake Forest, Illinois 60045-5201 1-(800) GRAINGER, 1-(800) 472-4643, (847) 535-1000 www.grainger.com

6.38

2P211

COMPONENT

Sleeve, Brass, Comp, 1/4ln, PK10

| Sleeve |        |
|--------|--------|
|        | UNIT   |
|        | INCH   |
| PK10   | SHEET  |
|        | 1 of 1 |