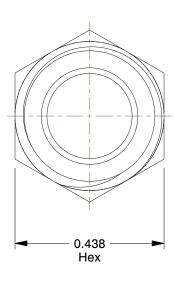

## NOTES:

1. TUBE SIZE: 1/4

2. BASIC FITTING SHAPE: Plug 3. MAX. PRESSURE: 1400 psi 4. TEMP. RANGE: -65° to 250°F 5. TUBE FITTING MATERIAL: Brass

6. FLARE TYPE: 45°

|   | D 71 | CI |      |
|---|------|----|------|
| 6 | RA   | 5  | 7. 1 |
|   |      |    |      |

## COMPONENT Plug UNIT INCH SHEET 1 of 1