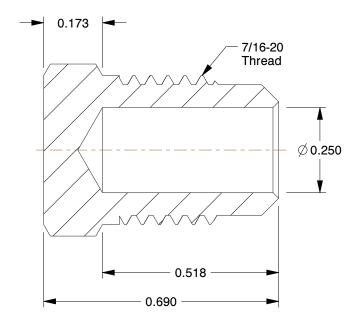

## NOTES:

1. TUBE SIZE: 1/4

2. BASIC FITTING SHAPE: Plug 3. MAX. PRESSURE: 1400 psi 4. TEMP. RANGE: -65° to 250°F 5. TUBE FITTING MATERIAL: Brass

6. FLARE TYPE: 45°

|   | D 71 | CI |      |
|---|------|----|------|
| 6 | RA   | 5  | 7. 1 |
|   |      |    |      |

## COMPONENT Plug UNIT INCH SHEET 1 of 1