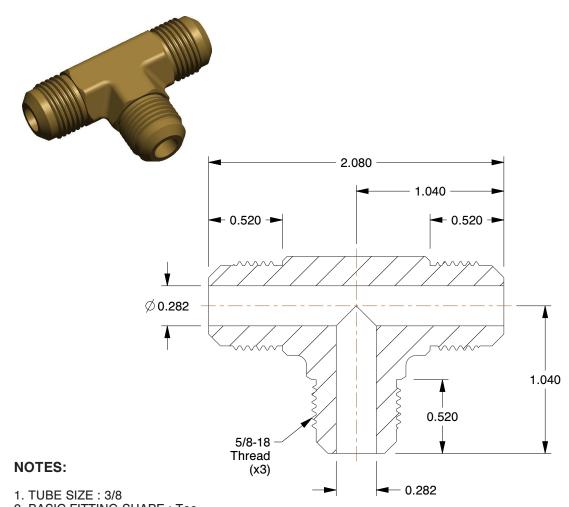

2. BASIC FITTING SHAPE: Tee 3. TUBE FITTING MATERIAL: Brass 4. TEMP. RANGE: -65° to 250°F 5. MAX. PRESSURE: 1000 psi

6. FLARE TYPE: 45°

7. SPECIFIC FITTING SHAPE: Tee Union

100 Grainger Parkway, Lake Forest, Illinois 60045-5201 1-(800) GRAINGER, 1-(800) 472-4643, (847) 535-1000 www.grainger.com This file and any associated information and specifications are provided for reference and evaluation purposes only, and is subject to change without notice. Grainger makes no representations, warranties or guarantees as to the appropriateness, accuracy, completeness, or suitability for any purpose, of the file, information or specifications. You are solely responsible for the use of the file, information or specifications.

1.48

| COMPONENT                                                 | Union Tee |        |
|-----------------------------------------------------------|-----------|--------|
| <b>2P164</b> Union Tee, 45deg, Brass, Tube, 3/8 ln., PK10 |           | UNIT   |
|                                                           |           | INCH   |
|                                                           |           | SHEET  |
|                                                           |           | 1 of 1 |