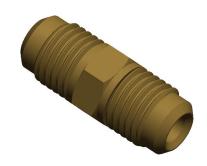

## NOTES:

1. TUBE SIZE: 1/4

2. MAX. PRESSURE: 1400 psi 3. BASIC FITTING SHAPE: Union 4. TEMP. RANGE: -65° to 250°F 5. TUBE FITTING MATERIAL: Brass

6. FLARE TYPE: 45°

| GRA | TN    |    | FD |
|-----|-------|----|----|
| GAA | 7 7 7 | GI |    |
|     |       |    | Y  |

2.49

2P159

COMPONENT

Union, 45 deg., Brass, Tube, 1/4 In., PK10

Union UNIT INCH SHEET 1 of 1