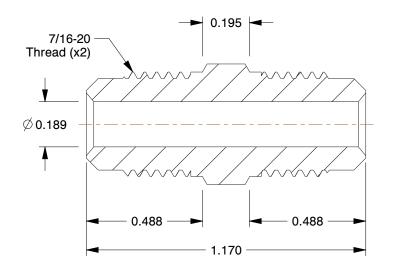

## NOTES:

1. TUBE SIZE: 1/4

2. MAX. PRESSURE: 1400 psi 3. BASIC FITTING SHAPE: Union 4. TEMP. RANGE: -65° to 250°F 5. TUBE FITTING MATERIAL: Brass

6. FLARE TYPE: 45°

| GRA | TN    |    | FD |
|-----|-------|----|----|
| GAA | 7 7 7 | GI |    |
|     |       |    | Y  |