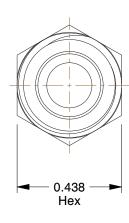

## NOTES:

1. TUBE SIZE: 1/4

2. MAX. PRESSURE: 1400 psi 3. BASIC FITTING SHAPE: Union 4. TEMP. RANGE: -65° to 250°F 5. TUBE FITTING MATERIAL: Brass

6. FLARE TYPE: 45°

| GRA | TN    |    | FD |
|-----|-------|----|----|
| GAA | 7 7 7 | GI |    |
|     |       |    | Y  |