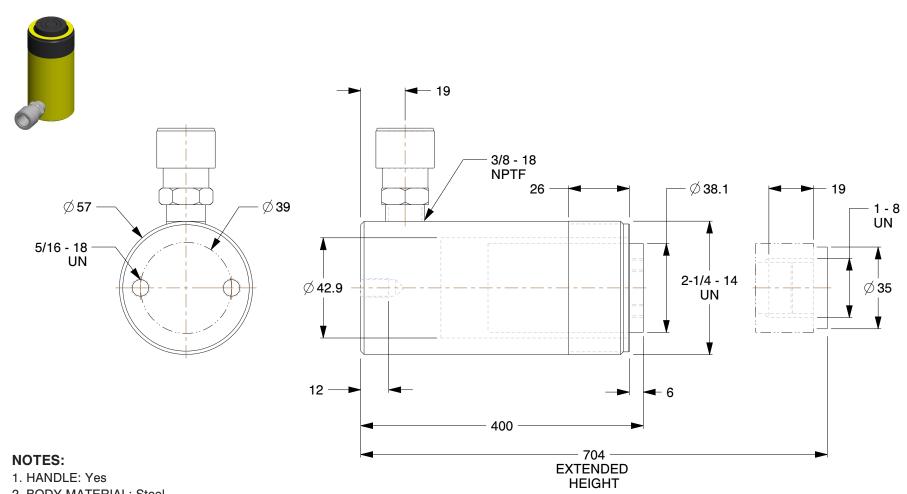

BODY MATERIAL: Steel
ITEM: Hydraulic Cylinder
INCLUDES: Coupler, Dust Cap

5. MAX. PRESSURE: 10,000 psi6. CYLINDER TYPE: General Purpose

7. SINGLE ACTING/DOUBLE ACTING: Single Acting

GRAINGER.

100 Grainger Parkway, Lake Forest, Illinois 60045-5201 1-(800) GRAINGER, 1-(800) 472-4643, (847) 535-1000 www.grainger.com This file and any associated information and specifications are provided for reference and evaluation purposes only, and is subject to change without notice. Grainger makes no representations, warranties or guarantees as to the appropriateness, accuracy, completeness, or suitability for any purpose, of the file, information or specifications. You are solely responsible for the use of the file, information or specifications.

0.62

COMPONENT

High Pressure Hydraulic Cylinders

**2NWH4** 

Cylinder, 10 tons, 12in. Stroke L

MM SHEET

UNIT

1 of 1