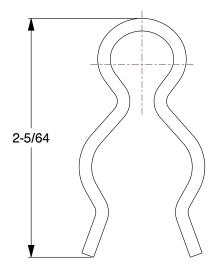

1.20

COMPONENT

Cotter Pin

2MVL9

Cotter Pin: Hairpin, Extended Prong, Spring Wire, Zinc Plated, 2 5/64 in Fastener Lg, 50 PK INCH

SHEET

1 of 1