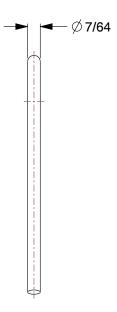

1.20

COMPONENT

Cotter Pin

2MVL9

Cotter Pin: Hairpin, Extended Prong, Spring Wire, Zinc Plated, 2 5/64 in Fastener Lg, 50 PK INCH

SHEET

1 of 1