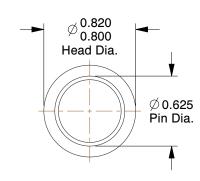

of ntial, s close ppt

COMPONENT

2MVE6

Clevis Pin, 1018, 0.625 x3 1/2 L, PK

| Clevis Pin |        |
|------------|--------|
|            | UNIT   |
|            | INCH   |
| 2 L, PK5   | SHEET  |
|            | 1 of 1 |