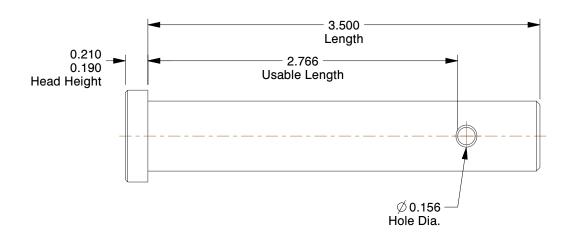

of ntial, s close ppt

COMPONENT

2MVE6

Clevis Pin, 1018, 0.625 x3 1/2 L, PK

| Clevis Pin |        |
|------------|--------|
|            | UNIT   |
|            | INCH   |
| 2 L, PK5   | SHEET  |
|            | 1 of 1 |