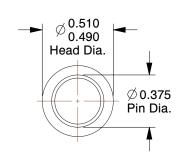

Cievis

COMPONENT

2MVC2

Clevis Pin

Clevis Pin, 1018, 0.375x3 1/4 L, PK10

INCH SHEET

UNIT

1 of 1