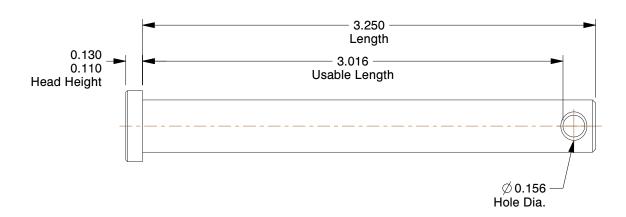

Cievis

COMPONENT

2MVC2

Clevis Pin

Clevis Pin, 1018, 0.375x3 1/4 L, PK10

INCH SHEET

UNIT

1 of 1