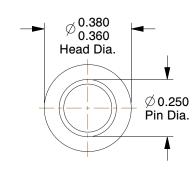

2.39

**COMPONENT** Clevis Pin

**2MUW6** 

Clevis Pin, 1018, 0.250x1 7/8 L, PK25

SHEET

1 of 1

UNIT