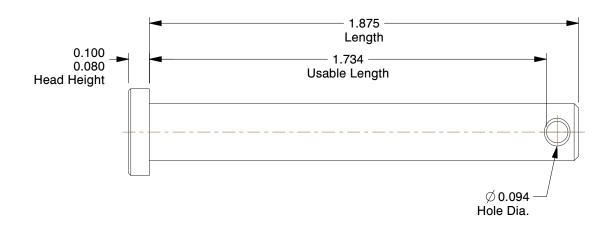

2.39

**COMPONENT** Clevis Pin

**2MUW6** 

Clevis Pin, 1018, 0.250x1 7/8 L, PK25

SHEET

1 of 1

UNIT