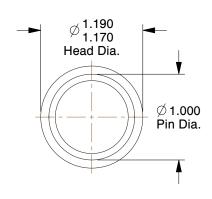

## NOTES:

1. TYPE: Standard

2. MATERIAL: 1010/1018 Steel

3. FINISH: Zinc

| CDA | INGER.      |
|-----|-------------|
|     | TTTA CITTA® |
|     |             |

100 Grainger Parkway, Lake Forest, Illinois 60045-5201 1-(800) GRAINGER, 1-(800) 472-4643, (847) 535-1000 www.grainger.com This file and any associated information and specifications are provided for reference and evaluation purposes only, and is subject to change without notice. Grainger makes no representations, warranties or guarantees as to the appropriateness, accuracy, completeness, or suitability for any purpose, of the file, information or specifications. You are solely responsible for the use of the file, information or specifications.

This drawing is the property of GRAINGER. It contains confidential, proprietary