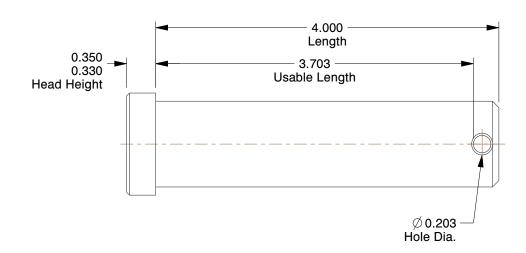

## NOTES:

1. TYPE: Standard

2. MATERIAL: 1010/1018 Steel

3. FINISH: Zinc

| CDA | INGER.      |
|-----|-------------|
|     | TTTA CITTA® |
|     |             |

100 Grainger Parkway, Lake Forest, Illinois 60045-5201 1-(800) GRAINGER, 1-(800) 472-4643, (847) 535-1000 www.grainger.com This file and any associated information and specifications are provided for reference and evaluation purposes only, and is subject to change without notice. Grainger makes no representations, warranties or guarantees as to the appropriateness, accuracy, completeness, or suitability for any purpose, of the file, information or specifications. You are solely responsible for the use of the file, information or specifications.

This drawing is the property of GRAINGER. It contains confidential, proprietar