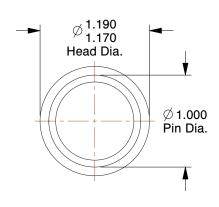

0.96

**2MUU6** 

COMPONENT

Clevis Pin, Std, 1018, Zinc, 1x3 1/2 In

| Clevis Pin |        |  |
|------------|--------|--|
|            | UNIT   |  |
|            | INCH   |  |
|            | SHEET  |  |
| 3 1/2 In L | 1 of 1 |  |