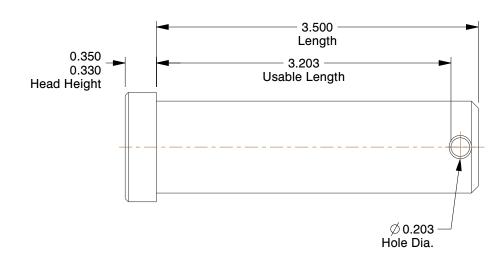

0.96

**2MUU6** 

COMPONENT

Clevis Pin, Std, 1018, Zinc, 1x3 1/2 In

| Clevis Pin |        |  |
|------------|--------|--|
|            | UNIT   |  |
|            | INCH   |  |
|            | SHEET  |  |
| 3 1/2 In L | 1 of 1 |  |