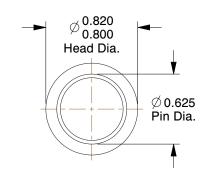

## COMPONENT

Clevis Pin

## 2MUR4

Clevis Pin, Zinc, 0.625x3 1/2 L, PK5

INCH SHEET

UNIT

1 of 1