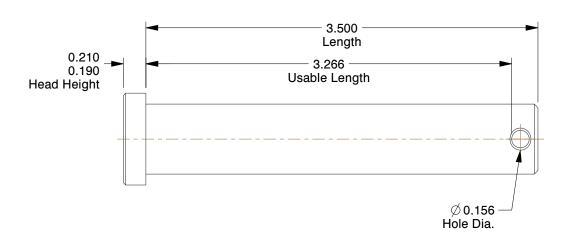

## COMPONENT

Clevis Pin

## 2MUR4

Clevis Pin, Zinc, 0.625x3 1/2 L, PK5

INCH SHEET

UNIT

1 of 1