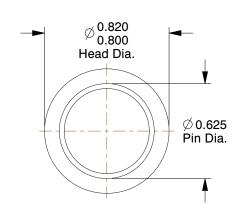

1.58

2MUP9

COMPONENT

Clevis Pin, Std, Zinc, 0.625x2 L, PK10

UNIT INCH SHEET 1 of 1

Clevis Pin