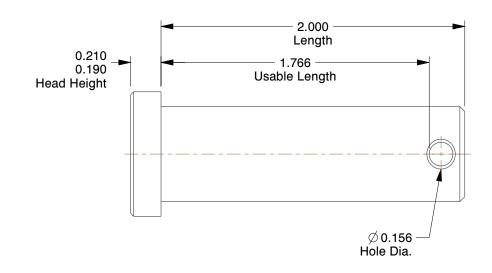

1.58

2MUP9

COMPONENT

Clevis Pin, Std, Zinc, 0.625x2 L, PK10

UNIT INCH SHEET 1 of 1

Clevis Pin