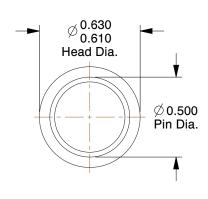

1.67

**2MUN8** 

COMPONENT

Clevis Pin, Zinc, 0.500x2 1/4 L, PK1

| Clevis Pin |        |
|------------|--------|
|            | UNIT   |
|            | INCH   |
| L, PK10    | SHEET  |
|            | 1 of 1 |