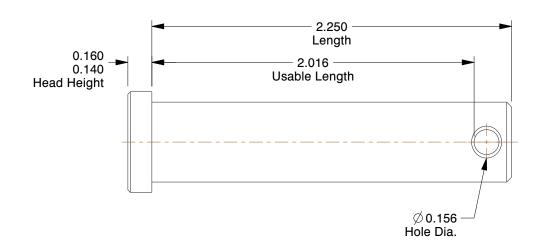

1.67

**2MUN8** 

COMPONENT

Clevis Pin, Zinc, 0.500x2 1/4 L, PK1

| Clevis Pin |        |
|------------|--------|
|            | UNIT   |
|            | INCH   |
| L, PK10    | SHEET  |
|            | 1 of 1 |