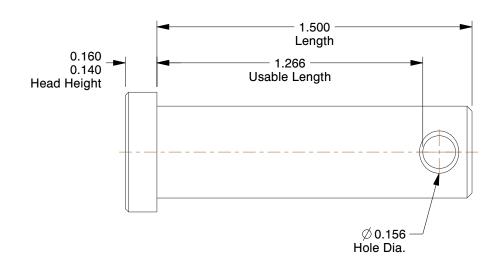

| COMPONENT       | Clevis Pin             |        |
|-----------------|------------------------|--------|
| 2MUL6           |                        | UNIT   |
|                 |                        | INCH   |
|                 |                        | SHEET  |
| Clevis Pin, Zin | c, 0.437x1 1/2 L, PK10 | 1 of 1 |