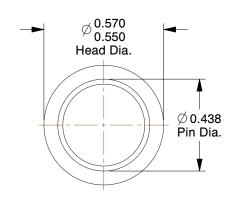

| COMPONENT       | Clevis Pin             |        |
|-----------------|------------------------|--------|
| 2MUL6           |                        | UNIT   |
|                 |                        | INCH   |
|                 |                        | SHEET  |
| Clevis Pin, Zin | c, 0.437x1 1/2 L, PK10 | 1 of 1 |