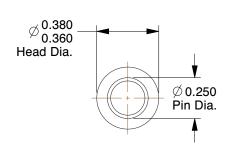

## NOTES:

1. TYPE: Standard

2. MATERIAL: 1010/1018 Steel

3. FINISH: Zinc



100 Grainger Parkway, Lake Forest, Illinois 60045-5201 1-(800) GRAINGER, 1-(800) 472-4643, (847) 535-1000 www.grainger.com This file and any associated information and specifications are provided for reference and evaluation purposes only, and is subject to change without notice. Grainger makes no representations, warranties or guarantees as to the appropriateness, accuracy, completeness, or suitability for any purpose, of the file, information or specifications. You are solely responsible for the use of the file, information or specifications.

This drawing is the property of GRAINGER. It contains confidential, proprietary information that is GRAINGER property. Do not disclose to or duplicate for others excep