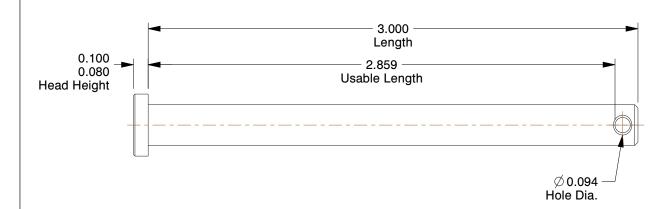

## NOTES:

1. TYPE: Standard

2. MATERIAL: 1010/1018 Steel

3. FINISH: Zinc



100 Grainger Parkway, Lake Forest, Illinois 60045-5201 1-(800) GRAINGER, 1-(800) 472-4643, (847) 535-1000 www.grainger.com This file and any associated information and specifications are provided for reference and evaluation purposes only, and is subject to change without notice. Grainger makes no representations, warranties or guarantees as to the appropriateness, accuracy, completeness, or suitability for any purpose, of the file, information or specifications. You are solely responsible for the use of the file, information or specifications.

This drawing is the property of GRAINGER. It contains confidential, proprietary information that is GRAINGER property. Do not disclose to or duplicate for others exc