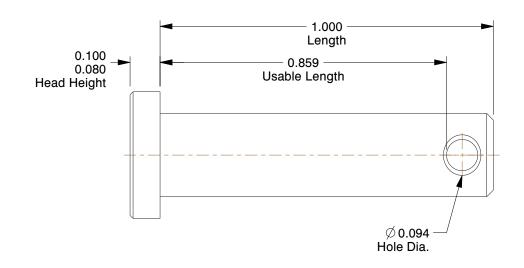

3.47

COMPONENT

Clevis Pin

**2MUE6** 

Clevis Pin, Std, Zinc, 0.250x1 L, PK25

SHEET

UNIT

INCH