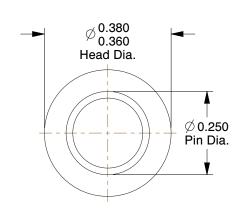

3.47

COMPONENT

Clevis Pin

**2MUE6** 

Clevis Pin, Std, Zinc, 0.250x1 L, PK25

SHEET

UNIT

INCH