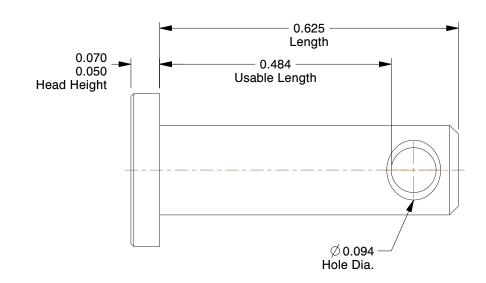

4.98

| COMPONENT       | Clevis Pin             |        |
|-----------------|------------------------|--------|
| 2MUC4           |                        | UNIT   |
|                 |                        | INCH   |
|                 |                        | SHEET  |
| Clevis Pin, Zii | nc, 0.187 x5/8 L, PK25 | 1 of 1 |