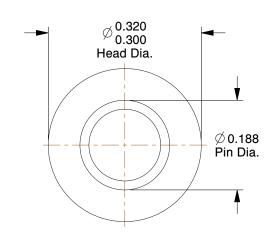

4.98

| COMPONENT       | Clevis Pin             |        |
|-----------------|------------------------|--------|
| 2MUC4           |                        | UNIT   |
|                 |                        | INCH   |
|                 |                        | SHEET  |
| Clevis Pin, Zii | nc, 0.187 x5/8 L, PK25 | 1 of 1 |