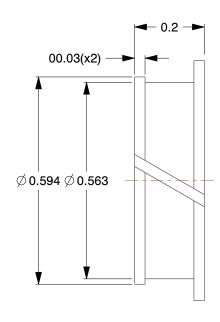

8. PACKAGE QUANTITY: 5

9. MATERIAL THICKNESS: 0.072 / 0.135

100 Grainger Parkway, Lake Forest, Illinois 60045-5201 1-(800) GRAINGER, 1-(800) 472-4643, (847) 535-1000 www.grainger.com

This file and any associated information and specifications are provided for reference and evaluation purposes only, and is subject to change without notice. Grainger makes no representations, warranties or quarantees as to the appropriateness, accuracy, completeness, or suitability for any purpose, of the file, information or specifications. You are solely responsible for the use of the file, information or specifications.

3.64

COMPONENT

**2MTJ3** 

Clip Bearing, Plastic, 1/2 ID, PK5

Clip Bearing UNIT INCH SHEET 1 of 1