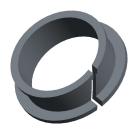

## NOTES:

1. ITEM: Clip Bearing

2. MATERIAL: M250 Thermoplastic

3. INSIDE HEIGHT: 0.072

4. SHAFT DIA Min.: 0.499 / Max.: 0.500 5. HOUSING DIA Min.: 0.552 / Max.: 0.573

6. MAX PRESSURE: 2610PSI

7. APPLICATION: For Rotational or Linear Movement

8. PACKAGE QUANTITY: 5

9. MATERIAL THICKNESS: 0.072 / 0.135

100 Grainger Parkway, Lake Forest, Illinois 60045-5201 1-(800) GRAINGER, 1-(800) 472-4643, (847) 535-1000 www.grainger.com

This file and any associated information and specifications are provided for reference and evaluation purposes only, and is subject to change without notice. Grainger makes no representations, warranties or quarantees as to the appropriateness, accuracy, completeness, or suitability for any purpose, of the file, information or specifications. You are solely responsible for the use of the file, information or specifications.

3.64

COMPONENT

**2MTJ3** 

Clip Bearing, Plastic, 1/2 ID, PK5

Clip Bearing UNIT INCH SHEET 1 of 1