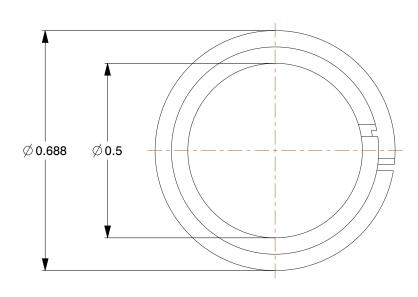

## NOTES:

1. ITEM: Clip Bearing

2. MATERIAL: M250 Thermoplastic

3. INSIDE HEIGHT: 0.072

4. SHAFT DIA Min.: 0.499 / Max.: 0.500 5. HOUSING DIA Min.: 0.552 / Max.: 0.573

6. MAX PRESSURE: 2610PSI

7. APPLICATION: For Rotational or Linear Movement