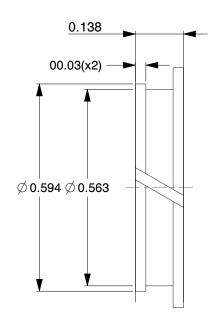

8. PACKAGE QUANTITY: 5

9. MATERIAL THICKNESS: 0.040 / 0.075

100 Grainger Parkway, Lake Forest, Illinois 60045-5201 1-(800) GRAINGER, 1-(800) 472-4643, (847) 535-1000 www.grainger.com This file and any associated information and specifications are provided for reference and evaluation purposes only, and is subject to change without notice. Grainger makes no representations, warranties or guarantees as to the appropriateness, accuracy, completeness, or suitability for any purpose, of the file, information or specifications.