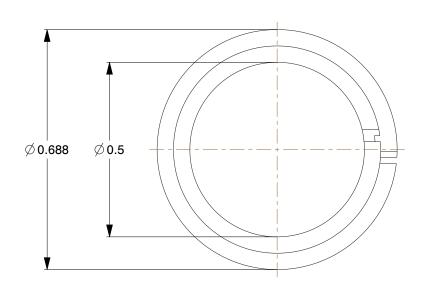

## NOTES:

1. ITEM: Clip Bearing

2. MATERIAL: M250 Thermoplastic

3. INSIDE HEIGHT: 0.040

4. SHAFT DIA Min.: 0.499 / Max.: 0.500 5. HOUSING DIA Min.: 0.563 / Max.: 0.573

6. MAX PRESSURE: 2610PSI

7. APPLICATION: For Rotational or Linear Movement