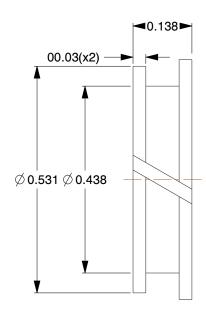

8. PACKAGE QUANTITY: 5

9. MATERIAL THICKNESS: 0.040 / 0.075

100 Grainger Parkway, Lake Forest, Illinois 60045-5201 1-(800) GRAINGER, 1-(800) 472-4643, (847) 535-1000 www.grainger.com This file and any associated information and specifications are provided for reference and evaluation purposes only, and is subject to change without notice. Grainger makes no representations, warranties or guarantees as to the appropriateness, accuracy, completeness, or suitability for any purpose, of the file, information or specifications.