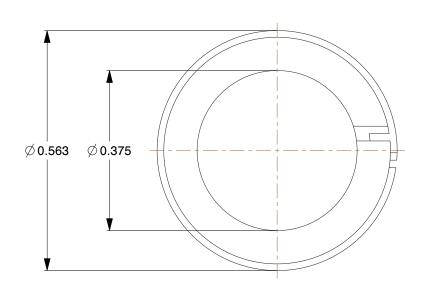

## NOTES:

1. ITEM: Clip Bearing

2. MATERIAL: M250 Thermoplastic

3. INSIDE HEIGHT: 0.040

4. SHAFT DIA Min.: 0.374 / Max.: 0.375 5. HOUSING DIA Min.: 0.438 / Max.: 0.488

6. MAX PRESSURE: 2610PSI

7. APPLICATION: For Rotational or Linear Movement