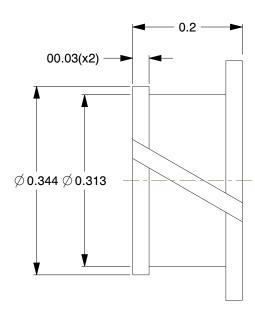

## NOTES:

1. ITEM: Clip Bearing

2. MATERIAL: M250 Thermoplastic

3. INSIDE HEIGHT: 0.072

4. SHAFT DIA Min.: 0.249 / Max.: 0.250 5. HOUSING DIA Min.: 0.304 / Max.: 0.321

6. MAX PRESSURE: 2610PSI

7. APPLICATION: For Rotational or Linear Movement

8. PACKAGE QUANTITY: 5

9. MATERIAL THICKNESS: 0.072 / 0.135

100 Grainger Parkway, Lake Forest, Illinois 60045-5201 1-(800) GRAINGER, 1-(800) 472-4643, (847) 535-1000 www.grainger.com

This file and any associated information and specifications are provided for reference and evaluation purposes only, and is subject to change without notice. Grainger makes no representations, warranties or quarantees as to the appropriateness, accuracy, completeness, or suitability for any purpose, of the file, information or specifications. You are solely responsible for the use of the file, information or specifications.