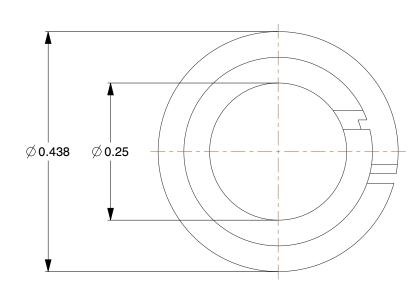

## NOTES:

1. ITEM: Clip Bearing

2. MATERIAL: M250 Thermoplastic

3. INSIDE HEIGHT: 0.072

4. SHAFT DIA Min.: 0.249 / Max.: 0.250 5. HOUSING DIA Min.: 0.304 / Max.: 0.321

6. MAX PRESSURE: 2610PSI

7. APPLICATION: For Rotational or Linear Movement

8. PACKAGE QUANTITY: 5

9. MATERIAL THICKNESS: 0.072 / 0.135

100 Grainger Parkway, Lake Forest, Illinois 60045-5201 1-(800) GRAINGER, 1-(800) 472-4643, (847) 535-1000 www.grainger.com

This file and any associated information and specifications are provided for reference and evaluation purposes only, and is subject to change without notice. Grainger makes no representations, warranties or quarantees as to the appropriateness, accuracy, completeness, or suitability for any purpose, of the file, information or specifications. You are solely responsible for the use of the file, information or specifications.