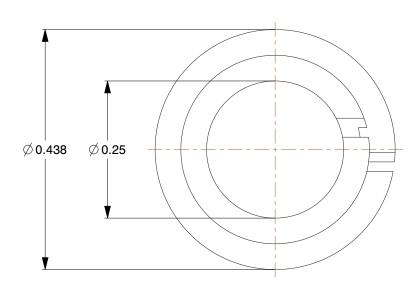

## NOTES:

1. ITEM: Clip Bearing

2. MATERIAL: M250 Thermoplastic

3. INSIDE HEIGHT: 0.040

4. SHAFT DIA Min.: 0.249 / Max.: 0.250 5. HOUSING DIA Min.: 0.313 / Max.: 0.321

6. MAX PRESSURE: 2610PSI

7. APPLICATION: For Rotational or Linear Movement

5.71

SCALE

2MTG2

COMPONENT

Clip Bearing, Plastic, 1/4 ID, PK5

UNIT
INCH
SHEET
1 of 1

Clip Bearing