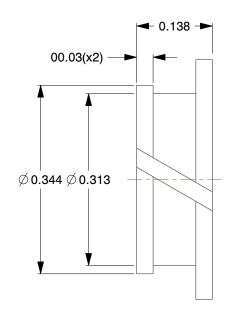

8. PACKAGE QUANTITY: 5

9. MATERIAL THICKNESS: 0.040 / 0.075

100 Grainger Parkway, Lake Forest, Illinois 60045-5201 1-(800) GRAINGER, 1-(800) 472-4643, (847) 535-1000 www.grainger.com This file and any associated information and specifications are provided for reference and evaluation purposes only, and is subject to change without notice. Grainger makes no representations, warranties or guarantees as to the appropriateness, accuracy, completeness, or suitability for any purpose, of the file, information or specifications.