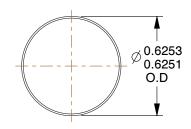

## NOTES:

1. TYPE: Standard Dowel 2. MATERIAL: Alloy Steel

3. FINISH: Plain

100 Grainger Parkway, Lake Forest, Illinois 60045-5201 1-(800) GRAINGER, 1-(800) 472-4643, (847) 535-1000 www.grainger.com This file and any associated information and specifications are provided for reference and evaluation purposes only, and is subject to change without notice. Grainger makes no representations, warranties or guarantees as to the appropriateness, accuracy, completeness, or suitability for any purpose, of the file, information or specifications. You are solely responsible for the use of the file, information or specifications.

1.66

COMPONENT

Dowel Pin

2ME62

Dowel Pin, Alloy Stl, 5/8x3 L, PK5

INCH

UNIT

SHEET