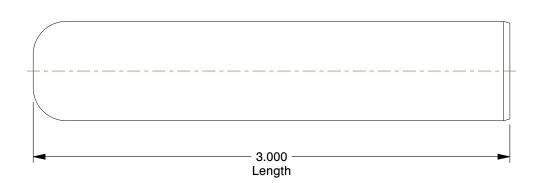

## NOTES:

1. TYPE: Standard Dowel 2. MATERIAL: Alloy Steel

3. FINISH: Plain

100 Grainger Parkway, Lake Forest, Illinois 60045-5201 1-(800) GRAINGER, 1-(800) 472-4643, (847) 535-1000 www.grainger.com This file and any associated information and specifications are provided for reference and evaluation purposes only, and is subject to change without notice. Grainger makes no representations, warranties or guarantees as to the appropriateness, accuracy, completeness, or suitability for any purpose, of the file, information or specifications. You are solely responsible for the use of the file, information or specifications.

1.66

COMPONENT

Dowel Pin

2ME62

Dowel Pin, Alloy Stl, 5/8x3 L, PK5

INCH

UNIT

SHEET